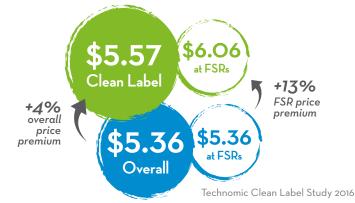

## **Clean Label Menu Prices**

Clean-Labeled frozen desserts drive more premium price points

| ltem         | Item#   | UPC             | Unit Size | Case Pack | Case Dimensions     | Case Cube | Cases/Pallet | TiHi   |
|--------------|---------|-----------------|-----------|-----------|---------------------|-----------|--------------|--------|
| Vanilla      | 1098892 | 0 70640 01534 4 | 3 gallon  | 1-3 gal.  | 9.79 x 9.79 x 10.28 | .570      | 120          | 20 x 6 |
| Vanilla Bean | 1098935 | 0 70640 01535 1 | 3 gallon  | 1-3 gal.  | 9.79 x 9.79 x 10.28 | .570      | 120          | 20 x 6 |